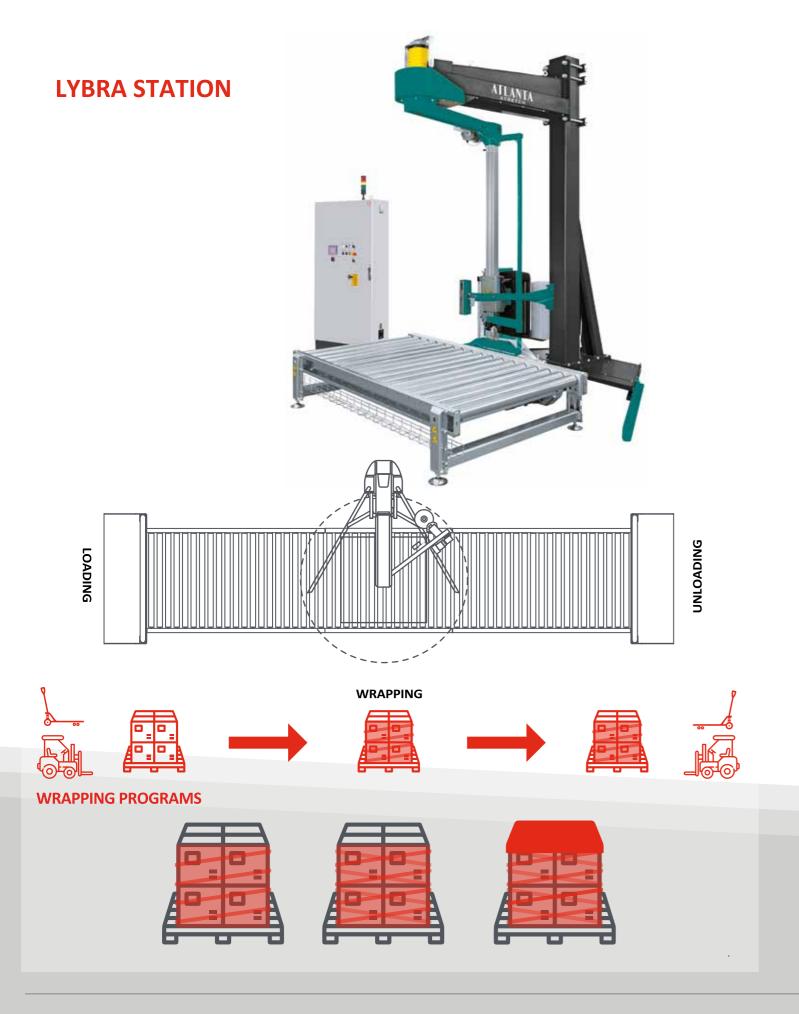

### **OPERATING PANEL**

**DISPLAY** 11" easy to use touch screen

Lybra: 99 PROGRAMS

- IT Pannello di controllo multifunzionale programmabile.
- Multifunction programmable control panel.
- FR Panneau de controle multifonction programmable.
- **DE** Multifunktion programmierbare Systemsteuerung.
- **ES** Panel de control programable multifuncion.