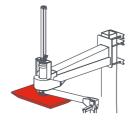

#### **TOP PRESSURE UNIT**

- IT Pressore tenuta pallet.
- **EN** Pallet holder presser.
- FR Plateu stabilisateur de charge.
- **DE** Palettendruchalter.
- **ES** Prensor de retencion del palet.