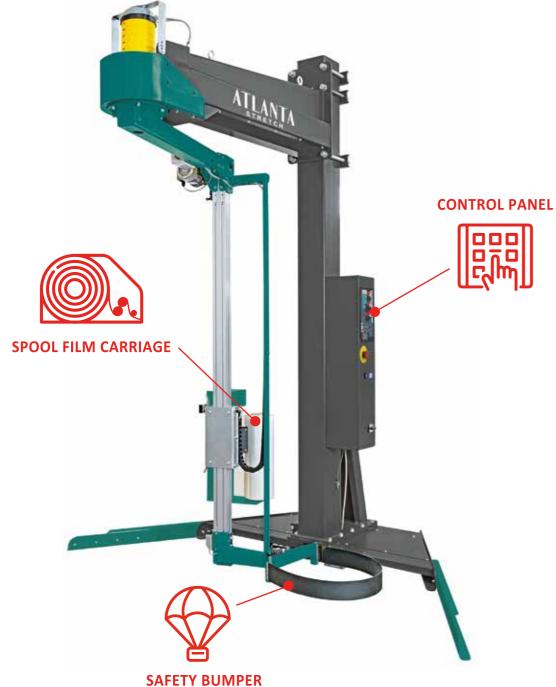

# SPOOL FILM CARRIAGE

#### **EASY FILM CHANGE**

- IT Cambio film semplificato, altezza di arresto del carrello porta bobina automatico.
- **EN** Easy reel change, adjustable service height.
- FR Changement de bobine facile, hauteur de service réglable.
- **DE** Einfacher Folienwechsel in ergonomischer Arbeitshöhe.
- **ES** Cambio fácil de bobina, altura de servicio ajustable.

#### FE

- IT Frizione elettromagnetica regolabile da pannello comandi.
- **EN** Electromagnetic friction adjustable from control panel.
- FR Frein électromagnétique réglable depuis le panneau de commande.
- **DE** Elektromagnetische Bremse auf Umlenkwalze vom Bedienpult instellbar.
- ES Fricción electromagética regulable desde el panel de comandos.

#### **PRS** POWER ROLLER STRETCH

- **IT** Sistema di prestiro motorizzato a 3rulli comandato elettronicamente con rapporti intercambiabili: 150- 200- 250%.
- EN Motorized pre-stretch system with 3 driven rollers electronically controlled with interchangeable ratios: 150- 200- 250%.
- FR Système de pré-étirage motorisé et asservi à 3 rouleaux, rapports interchangeables: 150- 200- 250%.
- **DE** Angetriebener Vordehnsystem mit 3 Vordehnrollen, elektronisch gesteuert mit leicht wechselbarer Zahnradsätzen: 150- 200- 250%.
- **ES** Sistema de prestiro motorizado con 3 rodillos, comandado electrónicamente con valores intercambiables: 150- 200- 250%.

#### **PS** POWER STRETCH

- IT Sistema di motorizzato a 3 rulli con 2 motori e variazione da 120 a 350% regolabile da quadro comandi.
- **EN** Motorized pre-stretch system with 3 driven rollers and 2 motors adjustable between 120 to 350% from control panel.
- FR Système de pré-étirage motorisé et asservi à 3 rouleaux et 2 moteurs, rapport ajustable de 120 à 350% depuis le panneau de commande.
- **DE** Angetriebener Vordehnsystem mit 3 Vordehnrollen und 2 Motoren, stufenlos regelbare Werte zwischen 120 und 350% von Bedienpult.
- **ES** Sistema de prestiro motorizado con 3 rodillos y 2 motores, regulable de 120 a 350% desde el panel de comandos.