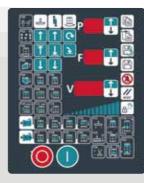

# SPOOL FILM CARRIAGE

#### **PRS** POWER ROLLER STRETCH

- **IT** Sistema di prestiro motorizzato a 3rulli comandato elettronicamente con rapporti intercambiabili: 150- 200- 250%.
- EN Motorized pre-stretch system with 3 driven rollers electronically controlled with interchangeable ratios: 150- 200- 250%.
- FR Système de pré-étirage motorisé et asservi à 3 rouleaux, rapports interchangeables: 150- 200- 250%.
- **DE** Angetriebener Vordehnsystem mit 3 Vordehnrollen, elektronisch gesteuert mit leicht wechselbarer Zahnradsätzen: 150- 200- 250%.
- **ES** Sistema de prestiro motorizado con 3 rodillos, comandado electrónicamente con valores intercambiables: 150- 200- 250%.

#### **PS** POWER STRETCH

- IT Sistema di motorizzato a 3 rulli con 2 motori e variazione da 120 a 350% regolabile da quadro comandi.
- **EN** Motorized pre-stretch system with 3 driven rollers and 2 motors adjustable between 120 to 350% from control panel.
- FR Système de pré-étirage motorisé et asservi à 3 rouleaux et 2 moteurs, rapport ajustable de 120 à 350% depuis le panneau de commande.
- **DE** Angetriebener Vordehnsystem mit 3 Vordehnrollen und 2 Motoren, stufenlos regelbare Werte zwischen 120 und 350% von Bedienpult.
- **ES** Sistema de prestiro motorizado con 3 rodillos y 2 motores, regulable de 120 a 350% desde el panel de comandos.