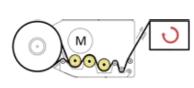

#### FE

- IT Frizione elettromagnetica regolabile da pannello comandi.
- **EN** Electromagnetic friction adjustable from control panel.
- FR Frein électromagnétique réglable depuis le panneau de commande.
- **DE** Elektromagnetische Bremse auf Umlenkwalze vom Bedienpult instellbar.
- ES Fricción electromagética regulable desde el panel de comandos.