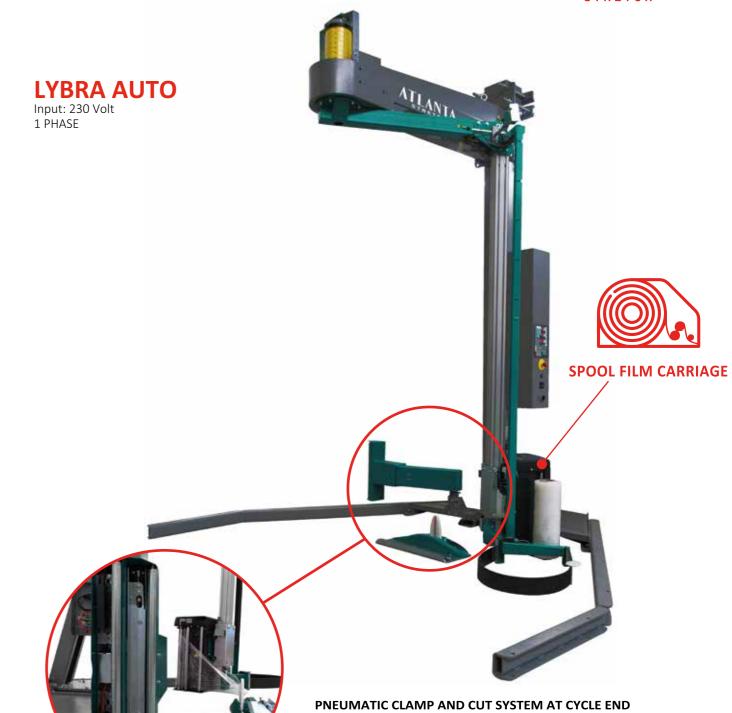

# SPOOL FILM CARRIAGE

#### AUTOMATIC FILM CUT FOR FE AND OPRS CARRIAGES

- IT Sistema di taglio automatico del film a fine ciclo.
- **EN** Automatic Film cutting Device at cycle end.
- FR Coupe automatique du film.
- **DE** Automatische Folienschneidvorrichtung am Zyklusende.
- **ES** Sistema automatico de corte del film al fin del ciclo.