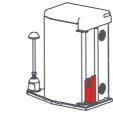

SEMI AUTOMATIC PALLET WRAPPER
MAINTENANCE FREE
EASY INSTALLATION

Semi automatic turntable for wrapping pallets with stretch film

#### **APPLICATIONS**

The operator loads the pallet and start the wrapping cycle. After this operation is completed, the machine cuts the film. The film remains held to the clamp, ready to wrap the next pallet. The entire cycle takes place completely automatically. The operator picks up the pallet at the end of the cycle.