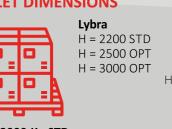

### **PALLET DIMENSIONS**

| Н | 0000 0000<br>0000<br>0000 |
|---|---------------------------|
|   | W                         |

| WxL mm    | MAX Ø mm |
|-----------|----------|
| 1200x1200 | 1700 STD |
| 1400x1400 | 1980 OPT |
| 1500x1500 | 2120 OPT |
| 1600x1600 | 2260 OPT |
| 1700x1700 | 2400 OPT |
|           |          |