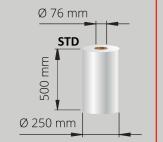

#### **EASY FILM CHANGE**

- IT Cambio film semplificato, altezza di arresto del carrello porta bobina automatico.
- **EN** Easy reel change, adjustable service height.
- FR Changement de bobine facile, hauteur de service réglable.
- **DE** Einfacher Folienwechsel in ergonomischer Arbeitshöhe.
- **ES** Cambio fácil de bobina, altura de servicio ajustable.