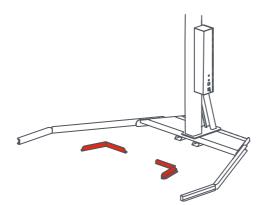

#### **FLOOR MOUNTED GUIDES**

- IT Guida per centraggio automatico dei pallets.
- **EN** Floor mounted guides to locate the pallet correctly are included.
- **FR** Support de guidage pour une parfaite lecture de palette sont inclus.
- **DE** Zum Lieferumfang gehört ebenfalls eine Palettenpositionierhilfe welche zeitgleich eine Kollision mit dem Dreharm ausschließt.
- **ES** Soporte de guía para cargar correctamente la plataforma, incluidos en la entrega.