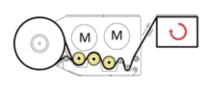

#### **PS** POWER STRETCH

- IT Sistema di motorizzato a 3 rulli con 2 motori e variazione da 120 a 350% regolabile da quadro comandi.
- **EN** Motorized pre-stretch system with 3 driven rollers and 2 motors adjustable between 120 to 350% from control panel.
- FR Système de pré-étirage motorisé et asservi à 3 rouleaux et 2 moteurs, rapport ajustable de 120 à 350% depuis le panneau de commande.
- **DE** Angetriebener Vordehnsystem mit 3 Vordehnrollen und 2 Motoren, stufenlos regelbare Werte zwischen 120 und 350% von Bedienpult.
- **ES** Sistema de prestiro motorizado con 3 rodillos y 2 motores, regulable de 120 a 350% desde el panel de comandos.